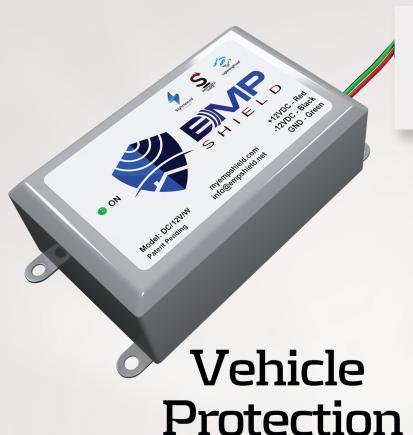

#### 100% Lightning Protection

Our home model is backed with a 100% lightning gaurantee and \$25,000 in insurance should the device fail.

Intertek

Conforms To UL STD 1449

5017129

| EMP Shield Product Specifications     | DC/12V/W                                                                                   |
|---------------------------------------|--------------------------------------------------------------------------------------------|
| Phase:                                | Direct Current                                                                             |
| Nominal System Voltage:               | 12V DC                                                                                     |
| Maximum Surge Per Circuit:            | 69kA (8-20 microseconds)                                                                   |
| Short Circuit Current Rating:         | 10kA                                                                                       |
| Nominal Discharge Current:            | 69kA (8-20 microseconds)                                                                   |
| NEMA Rating:                          | NEMA 4                                                                                     |
| Features:                             | LED Status Indication; DC Power Protection                                                 |
| For Maximum Wire Size:                | 12 AWG                                                                                     |
| For Use With:                         | Individual DC Equipment Power Box; Solar collection systems, and other DC power supplies   |
| Frequency:                            | N/A                                                                                        |
| IP Rating Met:                        | IP66                                                                                       |
| Maximum Continuing Operating Voltage: | 12V DC                                                                                     |
| Voltage Protection Rating             | Pos - Neg 18V; Pos - Gnd 18V; Neg - GND 18V                                                |
| Modes of Protection:                  | Pos - Neg; Pos - Gnd; Neg - Gnd                                                            |
| Mounting Style:                       | Individual DC Equipment Power Box; DC Circuit Breaker<br>Enclosures; and DC Power Supplies |
| Number of Wires:                      | 3                                                                                          |
| Dimensions                            | 2-1/2" x 6-3/16" x 2-3/4"                                                                  |
| Specification Met:                    | UL 1449; CE; IP66; MIL-STD-188-125-1; MIL-STD-461G; MIL-<br>STD-464C; and RS105            |
| Response Time:                        | < 1 nanosecond                                                                             |